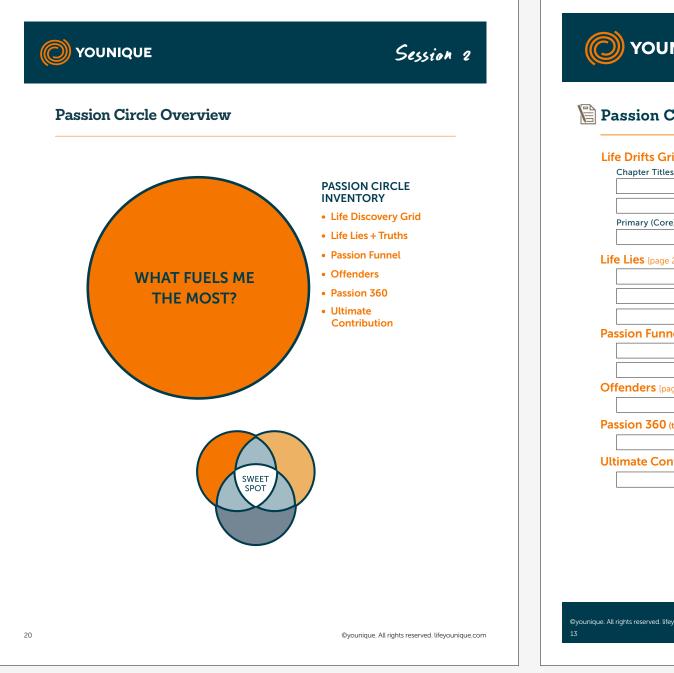

## How it Works:

APPLICATION: We will be mining out the participants narrative to help them mine out their passions. Highlight the main question we are asking in Passion Circle: "What Fuels Me the Most?"

## **Coaching Tips:**

and that's it.

Don't spend a long time. The point is to do an overview

Journey 1 Workbook, pg. 20 Younique Experience Notebook, pg. 13 - inventory

| NIQUE                       | Session 4                          |
|-----------------------------|------------------------------------|
| ircle Inventory             |                                    |
| id [page 12 from Notebook]  |                                    |
| ) Life Drift                | Secondary (Presenting) Life Drift  |
| 21 from Notebook]           | Life Truth [page 12 from Notebook] |
|                             |                                    |
| el [page 43 from Workbook]  |                                    |
| ge 44 from Workbook]        |                                    |
| tribution [pages 46-47 from |                                    |
| thore pages 40-47 from      |                                    |
|                             |                                    |
|                             |                                    |
| younique.com                | @ 🚳 🗔 🗟 💿                          |