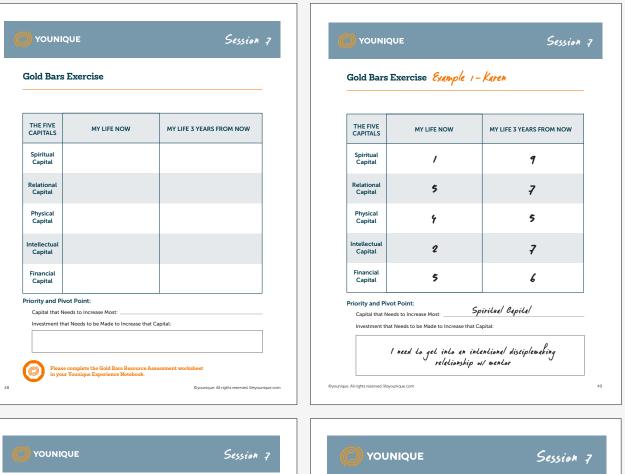

## How it Works:

Give participants 17 hypothetical gold bars to list in their inventory worksheet, demonstrating the disbursement of their current capital, assessing where they have more and less capital in their lives. (5 minutes to do this)

Have participants assume they are all "Good Servants", meaning they will double their investments in the next 3 years. Now they have 34 bars. Where would they place them to best resource the LifeCall they identified in Journey 1?

Have participants identify where the biggest gaps are located

Have participants finish the worksheet where they identify the capital they need to increase the most, as well as the investment that needs to be made to increase it.

# **Coaching Tips:**

The reason we chose 17 gold bars is that it's a prime number and doesn't divide by 5. Meaning, participants have to make a decision around what they have more of and what they have less of.

The key to the exercise is not about the number of gold bars, but the difference between the increase of gold bars and where they are placed in the second half of the

The primary takeaway for participants is to see where the gaps are in their resource allocation, and to begin to identify a strategy to make up those gaps.

# **Reference:**

Journey 2, pg. 48-50 Younique Experience Notebook, pg. 25

|  | 5 |
|--|---|
|  |   |

Gold Bars Exercise Example 2-Terry

| Spiritual<br>Capital<br>Relational<br>Capital<br>Physical<br>Capital | 6<br>4 | 10<br>7 |
|----------------------------------------------------------------------|--------|---------|
| Capital Physical                                                     | 4      | 7       |
|                                                                      | ,      |         |
|                                                                      | /      | 7       |
| Intellectual<br>Capital                                              | 4      | 5       |
| Financial<br>Capital                                                 | 2      | 5       |