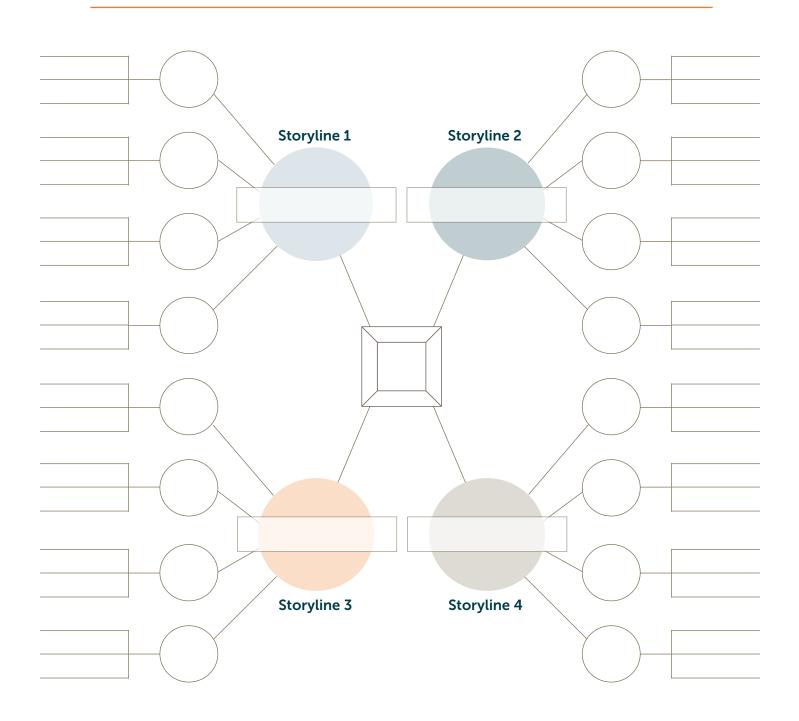

## NAME YOUR TOP FOUR STORYLINES AFTER REFLECTING ON THE FOUR HELPFUL LISTS AND STORYLINE TRAINING Storyline 1 Storyline 2 Storyline 3 Storyline 4