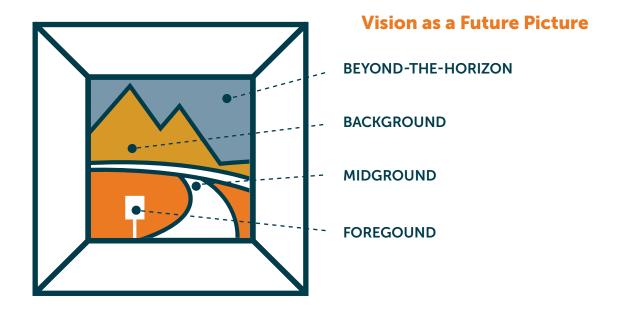

## **Horizon Storyline**

**Design Your Future** 

## Horizon Storyline

| Beyond-the-Horizon: 3 Years |      |  |  |  |  |  |
|-----------------------------|------|--|--|--|--|--|
|                             |      |  |  |  |  |  |
|                             |      |  |  |  |  |  |
|                             |      |  |  |  |  |  |
|                             |      |  |  |  |  |  |
| Background Horizon: 1 Ye    | aar  |  |  |  |  |  |
| Background Honzon. 1 16     | 5a1  |  |  |  |  |  |
|                             |      |  |  |  |  |  |
|                             |      |  |  |  |  |  |
|                             |      |  |  |  |  |  |
|                             |      |  |  |  |  |  |
| Midground Horizon: 90 D     |      |  |  |  |  |  |
| Wilaground Horizon: 90 L    | Jays |  |  |  |  |  |
|                             |      |  |  |  |  |  |
|                             |      |  |  |  |  |  |
|                             |      |  |  |  |  |  |
|                             |      |  |  |  |  |  |
| Foreground Horizon: "NO     | DW"  |  |  |  |  |  |
|                             |      |  |  |  |  |  |
|                             |      |  |  |  |  |  |
|                             |      |  |  |  |  |  |
|                             |      |  |  |  |  |  |
|                             |      |  |  |  |  |  |