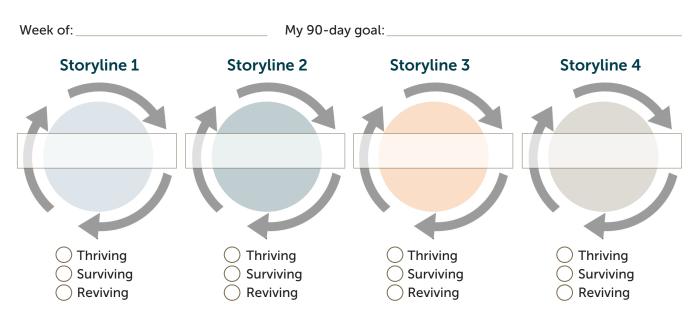

## NAME YOUR TOP FOUR STORYLINES AFTER REFLECTING ON THE FOUR HELPFUL LISTS AND STORYLINE TRAINING Storyline 1 Storyline 2 Storyline 3 Storyline 4