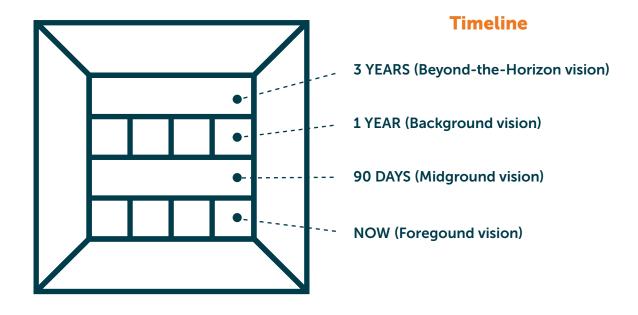

## **Horizon Storyline**

**Design Your Future** 

## Horizon Storyline

| Beyond-the-Horizon: 3 Years |      |  |  |  |  |  |
|-----------------------------|------|--|--|--|--|--|
|                             |      |  |  |  |  |  |
|                             |      |  |  |  |  |  |
|                             |      |  |  |  |  |  |
|                             |      |  |  |  |  |  |
| Background Horizon: 1 Ye    | aar  |  |  |  |  |  |
| Background Honzon. 1 16     | 5a1  |  |  |  |  |  |
|                             |      |  |  |  |  |  |
|                             |      |  |  |  |  |  |
|                             |      |  |  |  |  |  |
|                             |      |  |  |  |  |  |
| Midground Horizon: 90 D     |      |  |  |  |  |  |
| Wilaground Horizon: 90 L    | Jays |  |  |  |  |  |
|                             |      |  |  |  |  |  |
|                             |      |  |  |  |  |  |
|                             |      |  |  |  |  |  |
|                             |      |  |  |  |  |  |
| Foreground Horizon: "NO     | DW"  |  |  |  |  |  |
|                             |      |  |  |  |  |  |
|                             |      |  |  |  |  |  |
|                             |      |  |  |  |  |  |
|                             |      |  |  |  |  |  |
|                             |      |  |  |  |  |  |